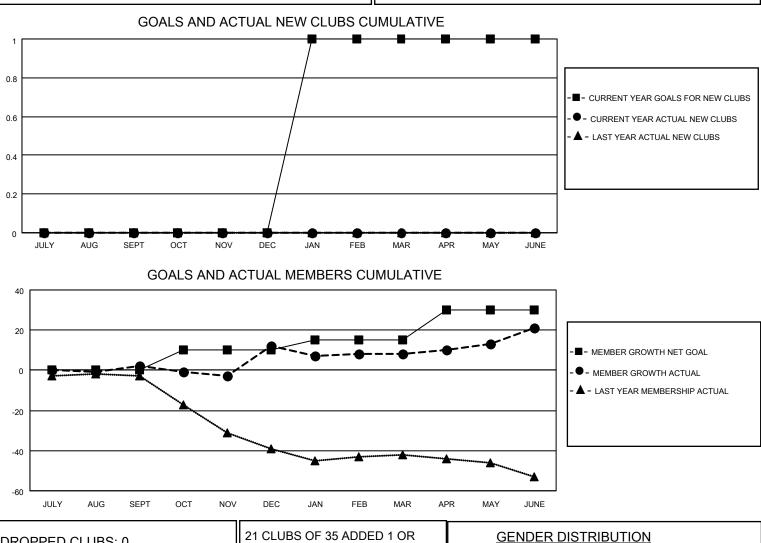

## LOCATION NEW YORK

District 20 E2

Results as of: 6/30/2023

| Clubs                 |               |           |               | Members               |                          |                         |                                                    |
|-----------------------|---------------|-----------|---------------|-----------------------|--------------------------|-------------------------|----------------------------------------------------|
| RESULTS FOR 2022-2023 |               |           |               | RESULTS FOR 2022-2023 |                          |                         |                                                    |
| QUARTER               | NEW CLUB GOAL | NEW CLUBS | DROPPED CLUBS | QUARTER ME            | EMBER GROWTH NET<br>GOAL | MEMBER GROWTH<br>ACTUAL | DROPPED<br>MEMBERS ACTUAL<br>(including transfers) |
| JULY/AUG/SEPT         | 0             | 0         | 0             | JULY/AUG/SEPT         | 0                        | 9                       | 6                                                  |
| OCT/NOV/DEC           | 0             | 0         | 0             | OCT/NOV/DEC           | 10                       | 31                      | 20                                                 |
| JAN/FEB/MAR           | 1             | 0         | 0             | JAN/FEB/MAR           | 5                        | 9                       | 12                                                 |
| APR/MAY/JUNE          | 0             | 0         | 0             | APR/MAY/JUNE          | 15                       | 39                      | 26                                                 |